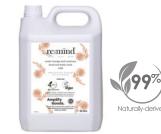

The range launches with a cleansing and uplifting Hand & Body Wash, available in 5L refills and a nourishing Hand & Body Lotion with soothing shea butter in 1L refill pouches.

Both are paired with 500ml glass bottles that are washable and built to last and not to be disposed of. The 'Forever' bottles produced and hand-packed in the UK, using upcycled cardboard waste from local businesses.

The carefully selected ingredients are between 96% and 99% naturally-derived, depending on the product – and are Vegan Society certified. RE:MIND offers premium quality products with mood-enhancing essential oils, other responsible ingredients and a 'Forever' glass bottle and bracket are designed to enhance the washrooms of offices, spas, hotels, restaurants and bars.

Sweet Orange & Rosemary Hand & Body Wash 5L (2x5L) RE5 Code: 061350

Hand & Body Wash Forever Glass Bottle 500ml Bottle & Pump (1x24) RE1 Code: 061352

Sweet Orange & Rosemary Hand & Body Lotion Size: 1L (16x1L) RE6 Code: 061351