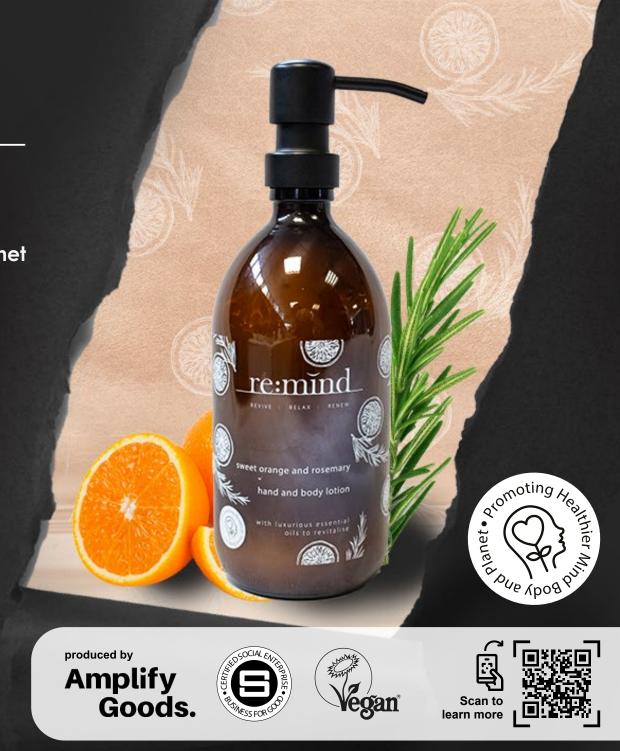

# re:mind

#### REVIVE : RELAX : RENEW

### Promoting a healthier mind, body and planet

RE:MIND offers a luxury hand and body care range; raising the bar through a first of its kind collaboration with Amplify Goods, a certified diverse social enterprise.

The range launches with a cleansing and uplifting Hand & Body Wash, available in 5L refills and a nourishing Hand & Body Lotion with soothing shea butter in 1L refill pouches.

Both are paired with 500ml glass bottles that are washable and built to last and not to be disposed of. The 'Forever' bottles produced and hand-packed in the UK, using upcycled cardboard waste from local businesses.

The carefully selected ingredients are between 96% and 99% naturally-derived, depending on the product – and are Vegan Society certified. RE:MIND offers premium quality products with mood-enhancing essential oils, other responsible ingredients and a 'Forever' glass bottle and bracket are designed to enhance the washrooms of offices, spas, hotels, restaurants and bars.