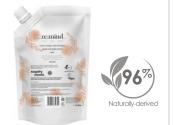

The range launches with a cleansing and uplifting Hand & Body Wash, available in 5L refills and a nourishing Hand & Body Lotion with soothing shea butter in 1L refill pouches.

Both are paired with 500ml glass bottles that are washable and built to last and not to be disposed of. The 'Forever' bottles produced and hand-packed in the UK, using upcycled cardboard waste from local businesses.

The carefully selected ingredients are between 96% and 99% naturally-derived, depending on the product – and are Vegan Society certified. RE:MIND offers premium quality products with mood-enhancing essential oils, other responsible ingredients and a 'Forever' glass bottle and bracket are designed to enhance the washrooms of offices, spas, hotels, restaurants and bars.

Hand & Body Lotion
Forever Glass Bottle
500ml Bottle & Pump (1x24)
RE3
Code: 061353

Code: 061357 Code: 061358

RE:MIND has been designed with environmental and social impact front-of mind, which we know is increasingly important to businesses. The purchase of RE:MIND not only supports charitable initiatives at the intersection of mental health and nature, but products also champion waste reduction, to help us all reduce and reuse before relying on recycling.