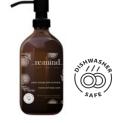

The range launches with a cleansing and uplifting Hand & Body Wash, available in 5L refills and a nourishing Hand & Body Lotion with soothing shea butter in 1L refill pouches.

Both are paired with 500ml glass bottles that are washable and built to last and not to be disposed of. The 'Forever' bottles produced and hand-packed in the UK, using upcycled cardboard waste from local businesses.

Hand & Body Lotion
Forever Glass Bottle
500ml Bottle & Pump (1x24)
RE3
Code: 061353

Code: 061357 Code: 061358

RE:MIND has been designed with environmental and social impact front-of mind, which we know is increasingly important to businesses. The purchase of RE:MIND not only supports charitable initiatives at the intersection of mental health and nature, but products also champion waste reduction, to help us all reduce and reuse before relying on recycling.